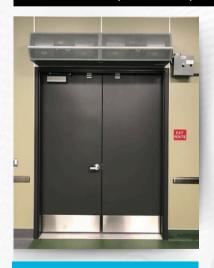

NDENSATION

# **OPTIONS**

#### ELECTRIC HEAT

- ELIMINATES ICE BUILD UP ON FABRIC DOORS
- PREVENTS CONDENSATION, WATER AND ICE BUILD UP ON FLOORS

#### UVC GERMICIDAL LAMPS

- ENHANCES SANITATION INSIDE COLD STORAGE SPACE
- INCREASES SHELF LIFE OF PERISHABLE FOOD BY UP TO 25%
- CAN BE MOUNTED INSIDE OR OUTSIDE OF THE COOLER
  - MUST BE MOUNTED OUTSIDE OF THE FREEZER
- CANNOT COMBINE ELECTRIC HEAT WITH UVC LAMPS

# CLEAN AIR: WHEN AIR CURTAIN CLEAN IS NOT CLEAN ENOUGH

# UVC/UVV GERMICIDAL LAMP (UP TO 10')



#### **PRIMARY APPLICATIONS**

- CUSTOMER ENTRANCES
- PASS-THRU WINDOWS
- RECEIVING DOORS
- INTERIOR SPACE SEPARATION

#### **BENEFITS**

KILLS PATHOGENS AND MICROORGANISMS ON THE INTERIOR SURFACES OF THE AIR CURTAIN AND DESTROYS ODOR CAUSING COMPOUNDS



Dumpster

## VHP (UP TO 8')



Hospital Foodservice Receiving Door (VHP model)

## HEPA FILTER (UP TO 8')

#### **BENEFITS**

#### **HEPA FILTER**

CAPTURES AIRBORNE PARTICULATES
 AS SMALL AS 0.3 MICRON SUCH AS
 DIRT, DUST, SMOKE, SPORES AND
 ALLERGENS

#### VHP

CAPTURES, KILLS, AND NEUTRALIZES
 AIRBORNE PARTICULATES USING
 UVC/UVV LAMPS, HEPA FILTERS, AND
 BIPOLAR IONIZERS