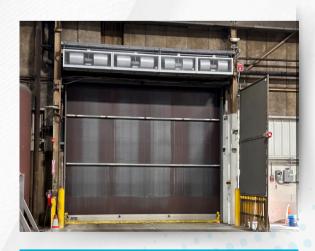

# DOCK DOORS

Warehouse Shipping/Receiving
Doors

# **MOUNTING HEIGHTS**

- STD2 COMMERCIAL DOORS (8'-12')
- HV2 MID SIZE DOORS (12'-14')
- **EP2** LIGHT INDUSTRIAL (14'-16')
- WMI/WMH HEAVY INDUSTRIAL (14'-20')
- **BD** HEAVY DUTY INDUSTRIAL (14'-32')

# **BENEFITS**

REPEL DIRT, DUST, DEBRIS, & FLYING INSECTS • TEMPERATURE AND HUMIDITY CONTROL • ENHANCED INDOOR AIR QUALITY & CUSTOMER EXPERIENCE