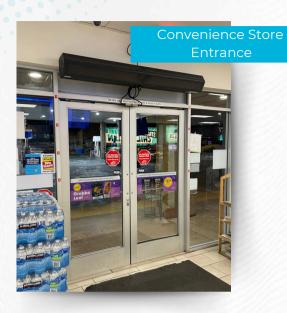

# CUSTOMER ENTRANCES

## MOUNTING HEIGHTS

#### **ANSI/NSF 37 APPROVED MODELS**

- LPN2 RESTAURANT ENTRANCES (UP TO 7')
- N2 FOOD HANDLING FACILITIES (UP TO 7')

#### **NON-NSF SERIES**

- LPV2 RETAIL ENTRANCES (UP TO 8')
- **STD2** CUSTOMER ENTRANCES (8'-12')

## **BENEFITS**

REPEL DIRT, DUST, DEBRIS, & FLYING INSECTS • TEMPERATURE AND HUMIDITY CONTROL • ENHANCED INDOOR AIR QUALITY & CUSTOMER EXPERIENCE