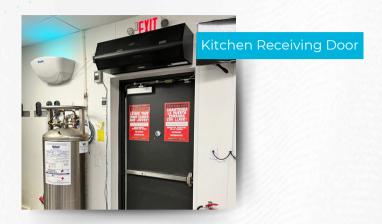

# RECEIVING DOORS, INTERIOR OPENINGS AND PATIO DOORS

#### MOUNTING HEIGHTS

#### **ANSI/NSF 37 APPROVED MODELS**

- **N2** EMPLOYEE ENTRANCES (UP TO 7')
- NH2 SERVICE ENTRANCES (UP TO 7')

#### **NON-NSF SERIES**

- STD2 INTERIOR/EXTERNAL OPENINGS (8'-12')
- HV2 PATIO/RECEIVING DOORS (12'-14')

#### BENEFITS

- REPEL DIRT, DUST, DEBRIS, & FLYING INSECTS
- TEMPERATURE AND HUMIDITY CONTROL
- ENHANCED INDOOR AIR QUALITY & CUSTOMER EXPERIENCE