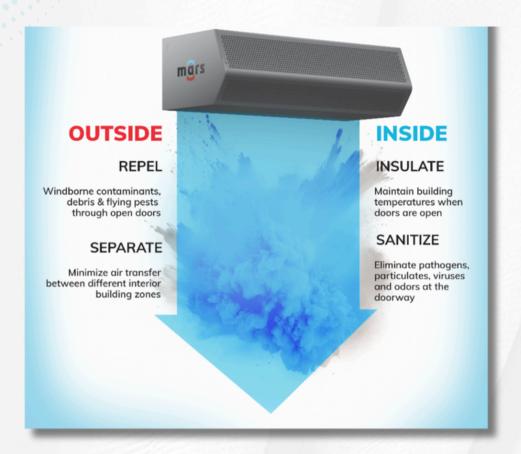

# HOW AIR CURTAINS WORK

# AND THE BENEFITS THEY PROVIDE

# Repel

Dirt, Dust, Debris, and Flying Insects

## Reduce

Building Heating & Cooling Costs

# **Decrease**

**Product Loss** 

# **Enhance**

Indoor Air Quality & Customer Experience

# **Improve**

Customer, Employee, & Product Safety

# **Sanitize**

with UVC, HEPA Filtration & Ionization