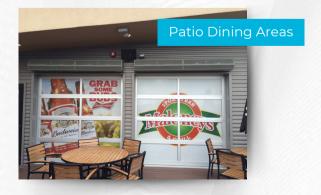

# RECEIVING DOORS, INTERIOR OPENINGS AND PATIO DOORS

#### **NON-NSF SERIES**

- STD2 INTERIOR/EXTERNAL OPENINGS (8'-12')
- HV2 PATIO/RECEIVING DOORS (12'-14')