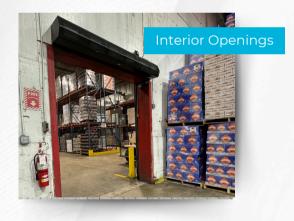

# RECEIVING DOORS, INTERIOR OPENINGS AND PATIO DOORS

#### MOUNTING HEIGHTS

#### **ANSI/NSF 37 APPROVED MODELS**

- **N2** EMPLOYEE ENTRANCES (UP TO 7')
- NH2 SERVICE ENTRANCES (UP TO 7')

#### **NON-NSF SERIES**

- STD2 INTERIOR/EXTERNAL OPENINGS (8'-12')
- HV2 PATIO/RECEIVING DOORS (12'-14')

#### BENEFITS

- REPEL DIRT, DUST, DEBRIS, & FLYING INSECTS
- TEMPERATURE AND HUMIDITY CONTROL
- ENHANCED INDOOR AIR QUALITY & CUSTOMER EXPERIENCE